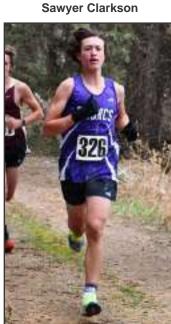

#### Sawyer Repeats As Region XC Champ Jeremy Elsom

Aidan Voyles

Special to the Beacon Sawyer Clarkson repeated as region champ and the Belle Fourche boys will make a return trip to the state meet along with a pair of girls after Thursday's

Clarkson's 20-second victory led the boys to a third-place team finish and their second state meet berth in a row. Aiden Voyles finished 10th for the Broncs with Cole Hockenbary in 20th, Devin Nowowiejski 22nd, Dusitn Kolb 23rd, and Harley Rivera 27th out of 44 runners. Zach Tonsager will be the varsity alternate for state after winning the JV boys' race. Freshman Ava Allen & Allison Hayes will each return to state