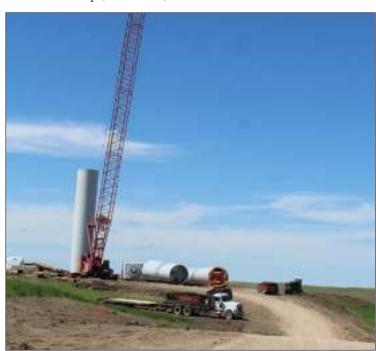

#### **Butte County Wind Farm at Newell Fully Operational**

**COLLEEN BRUNNER** 

NEWELL – As of September 30, Orsted, the parent company which owns the Willow Creek Wind Project northeast of Newell, has noted that the project is fully operational. According to the company, this is part of their commitment to growing its North American portfolio.

"The completion of Willow Creek Wind marks the successful transition of another safe, on-time, on-budget project, (even) given the Covid-19 impact across the industry," said Neil O'Donovan, Chief Operating Officer of Orsted's onshore

business.

According to Asset Manager Kate Goldsberry, the Orsted Plant Manager will be Bryant Havlicek. There will be approximately six full-time on-location employees. Currently the company is hiring other third-party companies for a variety of

"The plant manager will be in charge of day-to-day operations, and he will be in charge of the other contractors he hires," said Goldsberry. There will also be a GE Lead Tech, Jesse Clay. The full-time regular employees will be in charge of regular maintenance of the turbines.

Chili Cookoff A4

Bradley Construction Foreman John Telecky shows county commissioners the scale of the wind turbine bases during a tour of the facility last June. - Brunner Photo

Moonlight Madness and Chili Cookoff October 22, 2020 5:00 - 8:00 pm