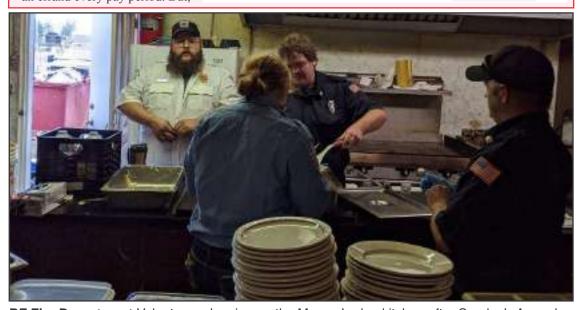

highmarkfcu.com 1842 5th Ave Belle Fourche, SD 57717 605-892-4631

BF Fire Department Volunteers cleaning up the Moose Lodge kitchen after Sunday's Annual BFFD Pancake Feed. Courtesy photo

The Chamber of Commerce held a ribbon cutting at Sheila Erhart's SME Treats, 1302 4th Ave. It is a locally owned bakery. They specialize in homemade baked goods such as cakes, cupcakes, cookies, bars and breads. What started for Sheila as a love for baking and creating custom cakes for close family members has grown into a full-time business. Courtesy Photo