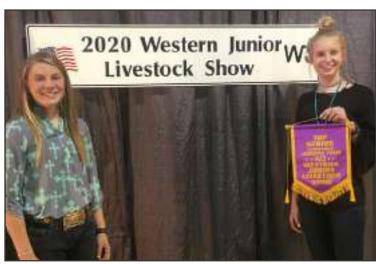

#### Western Junior Livestock Show Celebrates 83 Years

**Matea Gordon** and **Aliceson Stranberg** were two of the four on the first place Butte-Lawrence Senior Team for livestock judging. *Brunner photo* 

**COLLEEN BRUNNER** news@bellefourchebeacon.com

news@bellefourchebeacon.com

RAPID CITY – The Western Junior Livestock Show celebrated 83 years this year. The show was held at the Central States Fairgrounds on October 7-10. Butte and Lawrence County had some great participants with wonderful winners from the local area.

gratulate the Butte-Lawrence Youth that participated in the Livestock Judging Contest on Saturday, October 10. Winners were as follows: Kate Blair, 1st place beginner, Weston Hiles-7th place. Butte-Lawrence Beginner Team: Kate Blair, Weston Hiles, Andrew Simmons and Clay Mackaben placed first overall. In the Senior Livestock Judging, Morgan Mackaben was the 3rd place Senior and Matea Gordon was the 1st place Senior in Oral Reasons and 10th place individual in judging. The Butte-Lawrence Senior Team of Morgan Mackaben, Matea Gordon, Laney Mackaben and