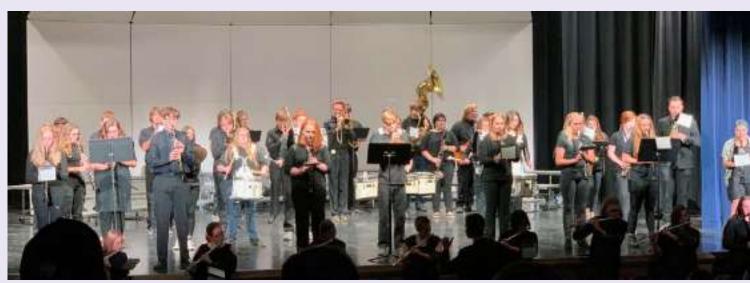

#### BF High School Fall Band & Choir Concert

Choir Members (Listed Alphabetical) LeeAna Best; Naomi Bricker; Avery Cherveny; Thomas Forbis; Olivia Furrow; Tyler Gerry; Kyrstin Hayworth; Breanna Jackson; Connor Johnson; Gracie Kayras; Colton Keegan; Albert Key; Dustin Kolb; Nic Lambert; Ximinie Langfitt; Breanna Leatherman; Anika Main; Gabriel McCulloch; Brodie McNeese; Taylor Mills; Addelyn Muhm; Olivia Nehl; Haydon Nickerson; Kalika Nulle; Morgan Pfarr; Jaelynn Reeves; Chloee Richardson; Kalee Richardson; Conrad Schreier; Alex Scofield; Marlee Smeenk; Rose Sprigler; Kaitlyn Thompson; Sophia Thompson; Kyha Trainor; Trinity Wacker; Mataya Ward; and Nyomi Woltkamp. Music Director, Micah Pennel & Accompanist Lucy Cole - Beacon Photo

Band Members- Alphabetically: Zach Best; Tavey Biehl; Kimmy Black Bonnet; Parish Boggs; Naomi Bricker; Lynnea Brown; Ella Carlson; Tres Cazer; Morgan Collins; Karanda Davis; Serena Davis; Tori Donovan; Hannah Doyle; Daryn French; Kati French; Alyssa Frisbie; Dante Hayworth; Char Herron;, Tyce Hostetter; Madison Howard; Connor Johnson; Madison Johnson; Gracie Kayras; Colton Keegan; Albert Key; Tony Knappen; Elliot Kreager; Mackenzie Kusick; Loki Larive; Isabella Larson; Conner Linch; Evelyn Lyons; Keenan McInerney; Andrew McKenney; Isaac McKenney; Brodie McNeese; Paige Mertens;, Rhyan Miller; Jonah Musilek; Thomas Nash; Isabella Nicholas; Carlie Reeves; Ariana Richter; Bradley Rushton; Carston Sechser; Braxton Tripp; Alex Voyles; Layla Waugh; and Kylie Wetch. Director, Micah Pennel - Beacon Photo