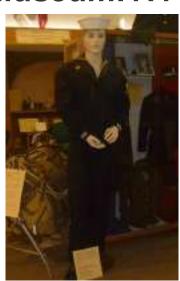

#### A Ghost in the Tri-State Museum!?!?

The museum in Belle Fourche holds collections that encompass a significant part of the Tri-State history. That's a lot of people, a lot of events, a lot of milestones. You might expect that there's a ghost story - or even a ghost in there somewhere.

According to staff, there is. It's Floyd. Floyd W. Tetreault is represented in the museum's military exhibit. He was born April 27, 1926 and raised in the St. Onge, SD area. He served in the U.S. Navy during WWII and was stationed in the Aleutian Islands for three years. His dress Seabees uniform was donated to the museum and a mannequin wearing the uniform is prominently placed at the

front of the military exhibit. Floyd has demonstrated some unusual behavior in the past few years. Take for example, the fact that staffers have arrived in the morning to unlock the door, flip on the lights - and find Floyd several feet away from where he typically stands, almost as if he'd taken a giant step toward the rock and mineral exhibit. Then there's the odd noise often heard by whoever opens the museum in the morning: the sound of someone saying "Shhh!" just as the lights go on. Is it Floyd? Admonishing other museum spirits to cease their chatter because people had arrived?

ing through the museum, she distinctly heard a voice tell her, "Boots. I want boots."

Udager knew it was Floyd because the footwear he'd sported to that point was not really appropriate for his uniform. "So, I got online, and I finally found a former Marine from Salt Lake City, who had the footwear that went with the uniform that Floyd wears. He sent the shoes to us. When they arrived, I put them on Floyd and he seemed satisfied. But it's kinda funny if you really think about it . . . because these shoes aren't boots, at all. So why did he say 'boots,' to me? Was it just a way to get my attention?"