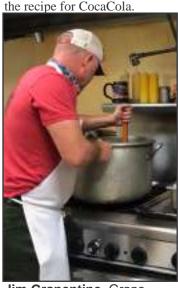

#### Thursday night, Ocrtober From the list of spices to the process of smoking the selected light Madness Chili Cookoff is meats the chili contains: those bubbling with fair and friendly ingredients and steps are known

22nd, from 5 to 8 PM, Mooncompetition.

Jim Grapentine's Grap's Burgers & Brew chili recipe is one of the most closely guarded secrets since the formulation of

Jim Grapentine, Graps Burgers & Brews stirs in "undisclosed" ingredients into a batch of Grap's Chili in preparation for Thursday's Moonlight Madness Chili cookoff. Courtesy photo (Beacon photographers were not allowed in the kitchen)

only to two individuals: Jim Grapentine and his hand chosen assistant, Dr. Matt "Pepper" Nehl.

One tidbit of information in the quest to delve into the story of the recipe: There is a secret aging process involved.