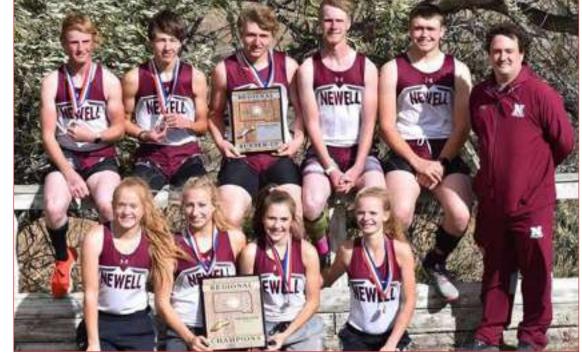

#### Sawyer Repeats As Region XC Champ Jeremy Elsom

Aidan Voyles

Special to the Beacon Sawyer Clarkson repeated as region champ and the Belle Fourche boys will make a return trip to the state meet along with a pair of girls after Thursday's

Clarkson's 20-second victory led the boys to a third-place team finish and their second state meet berth in a row. Aiden Voyles finished 10th for the Broncs with Cole Hockenbary in 20th, Devin Nowowiejski 22nd, Dusitn Kolb 23rd, and Harley Rivera 27th out of 44 runners. Zach Tonsager will be the varsity alternate for state after winning the JV boys' race. Freshman Ava Allen & Allison Hayes will each return to state

after medaling last year, based

**Dustin Kolb** 

off top-20 finishes of seventh and 11th respectively. Anika Main was 35th, Jasmyn Jensen 37th, and Alanah Pomrenke 39th as the Lady Broncs took fifth place as a team. Alexis Allen led the JV girls with an 11th place finish. Behind her were Jaz Olson in 12th, Alexis Pickett in 13th, and Brenna Leitner in 16th. Behind Tonsager in the JV boys were Darian Pesicka in third, Sern Weishaar in fifth, Carsyn Hahne in sixth, Jet Jensen in 13th, Isaac McKenney in 18th, Jadon Jensen in 19th, Garet Huston in 21st, Billy Bryan in 27th, and Oden Walding in

The state meet will be held on Saturday afternoon at Hart Ranch in Rapid City.

**Cole Hockenbary** 