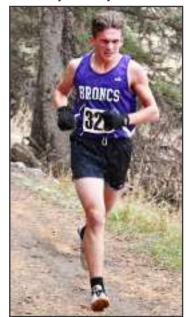

#### Sawyer Repeats As Region XC Champ Jeremy Elsom

Aidan Voyles

Special to the Beacon Sawyer Clarkson repeated as region champ and the Belle Fourche boys will make a return trip to the state meet along with a pair of girls after Thursday's

Clarkson's 20-second victory led the boys to a third-place team finish and their second state meet berth in a row. Aiden Voyles finished 10th for the Broncs with Cole Hockenbary in 20th, Devin Nowowiejski 22nd, Dusitn Kolb 23rd, and Harley Rivera 27th out of 44 runners. Zach Tonsager will be the varsity alternate for state after winning the JV boys' race. Freshman Ava Allen & Allison Hayes will each return to state