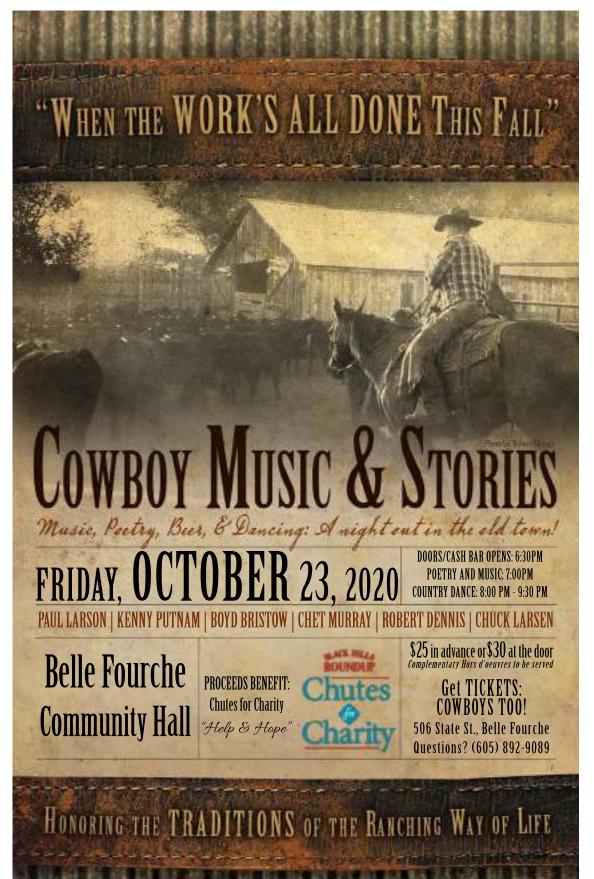

# CHET MURRAY

RIDAY, OCTOBER 23RD, 2020 6:30 PM - 9:30 PM BILLE FOUNCHE COMMUNITY HALL SIZ 4TH AVE **\$25.00 IN ADVANCE** \$30.00 AT THE DOOR TICKETS AVAILABLE AT COWBOYS TOO! OR WWW.COWBOYSTDO.COM/EVENTS

BELLE FOURCHE, SD (605) 892-9089