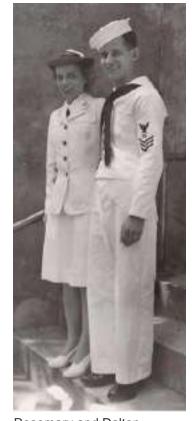

According to staff, there is. It's Floyd. Floyd W. Tetreault is represented in the museum's military exhibit. He was born April 27, 1926 and raised in the St. Onge, SD area. He served in the U.S. Navy during WWII and was stationed in the Aleutian Islands for three years. His dress Seabees uniform was donated to the museum and a mannequin wearing the uniform is prominently placed at the