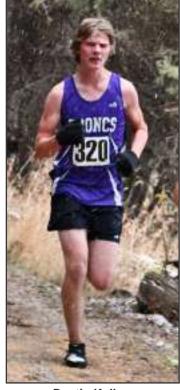

#### Sawyer Repeats As Region XC Champ Jeremy Elsom

Aidan Voyles

Special to the Beacon Sawyer Clarkson repeated as region champ and the Belle Fourche boys will make a return trip to the state meet along with a pair of girls after Thursday's

Clarkson's 20-second victory led the boys to a third-place team finish and their second state meet berth in a row. Aiden Voyles finished 10th for the Broncs with Cole Hockenbary in 20th, Devin Nowowiejski 22nd, Dusitn Kolb 23rd, and Harley Rivera 27th out of 44 runners. Zach Tonsager will be the varsity alternate for state after winning the JV boys' race. Freshman Ava Allen & Allison Hayes will each return to state

after medaling last year, based

**Dustin Kolb** 

off top-20 finishes of seventh and 11th respectively. Anika Main was 35th, Jasmyn Jensen 37th, and Alanah Pomrenke 39th as the Lady Broncs took fifth place as a team. Alexis Allen led the JV girls with an 11th place finish. Behind her were Jaz Olson in 12th, Alexis Pickett in 13th, and Brenna Leitner in 16th. Behind Tonsager in the JV boys were Darian Pesicka in third, Sern Weishaar in fifth, Carsyn Hahne in sixth, Jet Jensen in 13th, Isaac McKenney in 18th, Jadon Jensen in 19th, Garet Huston in 21st, Billy Bryan in 27th, and Oden Walding in