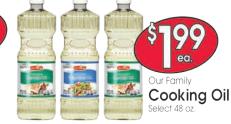

605-892-2766

**Boneless Skinless Chicken Breasts** Cedar Creek 2.5 lb

**Peaches or Nectarines** 

Roma Original Style Pizza

**Our Family Spring Water** 

85% Lean Ground Beef Sold In 10 lb. Tube

**American Cheese Singles** 

Our Family Select 12 oz.

**JUNE 2020** 

Ad Prices in effect for Belle Fourche, Sturgis & Lead 10 11 12 13 14 15

**JUNE 2020** Ad Prices in effect for Custer & Hot Springs 11 12 13 14 15 16

Check out our weekly ads & promotions at: www.lynnsdakotamart.com