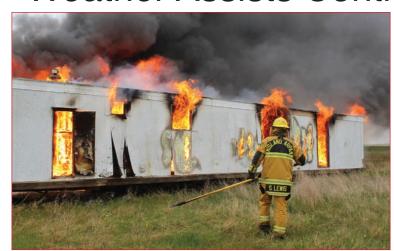

## Butte/Lawrence Fair Canceled

On Monday, June 1, the Butte/ Lawrence County Fair board met to discuss possible outcomes for this year's fair. The final decision was a difficult one to make according to Chairman Chad Mackaben. He said there was one dissenting vote, but over all the members and others present were in agreement that they felt they needed to err on the side of caution.

### Zene i ediene, ez i trednesady, edine i e , zeze

The grounds and the historical pavilion at the Nisland, Butte County fairgrounds will be absent of children and their shouts of joy as they greet friends, view exhibits, and show their animals. The gates will stay closed (inset) and locked as the 2020 Butte/Lawrence County Fair has been canceled for this season. -Brunner photos