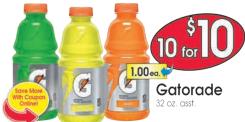

https://www.facebook.com/blackhillshomeandland/

Sweet **Bi-Color** Corn

6/\$1 99

**PRICING AVAILABLE** WHILE

SUPPLIES LAST!

**Best Choice BBQ** 

Sauce 18 oz.

Yoplait Yogurt 4-6 oz.

Gatorade 32 oz.

Vegetables 10-16 oz.

TWO LOCATIONS: 620 7th St., Spearfish, 642-8181 and 40 5th Ave., Belle Fourche, 892-6375