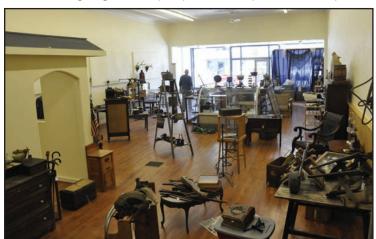

The Gallery at 516 State Street gave us a sneak peek at the renovations going on. They expect to be open in mid July.

Relic Diggers owner Bob Croeni surveys the floor space of his new location at 517 State Street. What was originally J. C. Pennys Store is owned and recently remodeled by the Coronado Brothers. Many of the features of the early 20th Century store have been renovated and restored.

Auctioneer Bob Bertolotto and crew are busy preparing and cataloging items at 519 1/2 State Street for Relic Diggers June 26th Online Moving Auction