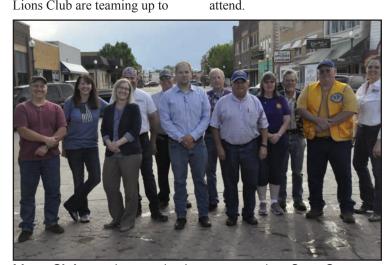

The Public is invited to attend.

**Lions Club** members and volunteers stand on State Street at corner of 7th & State where the July 4th breakfast will be held.