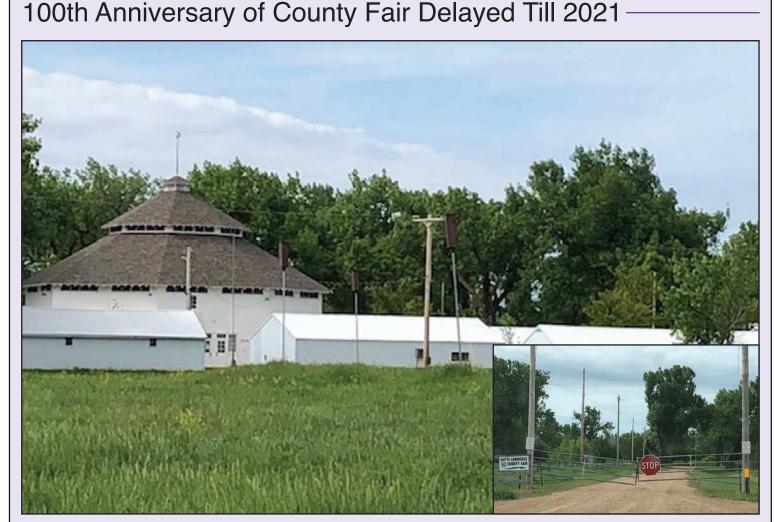

## Butte/Lawrence Fair Canceled

On Monday, June 1, the Butte/ Lawrence County Fair board met to discuss possible outcomes for this year's fair. The final decision was a difficult one to make according to Chairman Chad Mackaben. He said there was one dissenting vote, but over all the members and others present were in agreement that they felt they needed to err on the side of caution.

If an in-person show was held, families were asked if they would be willing to commit to social distancing and mask requirements during the show.

In response to the cancellation, Youth Program Supervisor Michelle May said, "Today it saddens me that the decision has been made to cancel the fair for 2020. Safety and respect for all is at the top of the list. Looking out for our personal health, the community and the world we live in right now may not be the easy thing to do, but at large, is the 'best.'" She said she hopes next year's 100th Anniversary will be remarkable and that everyone will go big in 2021

### Zene i ediene, ez i trednesady, edine i e , zeze

The grounds and the historical pavilion at the Nisland, Butte County fairgrounds will be absent of children and their shouts of joy as they greet friends, view exhibits, and show their animals. The gates will stay closed (inset) and locked as the 2020 Butte/Lawrence County Fair has been canceled for this season. -Brunner photos

May said 4-H has not been canceled and they are working with Livestock Superintendents to put together proposals for the future after Wednesday, June 10, when a meeting will be held.

Ida Marie Snortland, who is a fair board member told of her disappointment in the cancellation, which hinged on the motion that she herself made. "I made the motion to cancel the fair and it was one of the hardest things I have ever done," said Snortland. "I love the fair. For most of my 70" years, each summer, I have had a role in a county fair, either as an attendee, a participant, an employee or an organizer. The fair is in my blood."

She said the goal of the fair board is to put on a great fair, and that the board did not feel they could do that and keep community members safe. She said they are already starting preparations for the next fair, the 100th anniversary.

"The fair will come back bigger and better," she said with resolve.