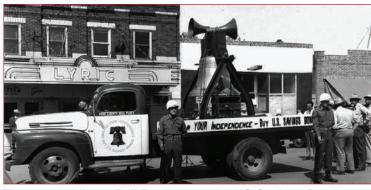

### Flag Day Program

The Center of the Nation Monument adjacent the Tri-State Museum on Sunday June 14th, Flag Day, will be the location of a tribute to our nation's flag.

Cub Scout Pack 19 is organizing and will do a presentation on Flag Etiquette.

Volunteers will lower the flag; demonstrate the proper folding; and raise again to the sound of Tracy Kobberdahl's trumpet playing.

There will be an additional presentation of 11 of the flags that are a part of our nations flag history. These replicas of our country's flags were made by and part of a Valley View 4-H 4th of July parade float.

The public is invited and encouraged to attend this Flag Day tribute to our nations Stars and Stripes.

The first celebration of the U.S. Flag's birthday was held in 1877 on the 100th anniversary of the Flag Resolution of 1777. The Stars and Stripes origi-