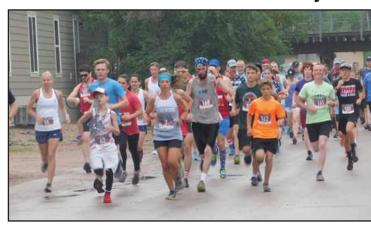

With the 2020 Black Hills Roundup and associated festivities a go, the 42nd Annual Rodeo Run 5K and 10K will also take place in Belle Fourche on the morning of July 4th.

In response to the continuing Covid-19 pandemic, the race will look slightly different this year. Social distancing guidelines will be in place, which will include a staggered start, with runners starting in groups of 10 spaced out by 30 seconds.

Due to this, official times will not be kept, and runners are encouraged to track their own time with a watch. In addition, water stations will not be offered along the course or at the finish line to reduce the risk of cross-contamination, and runners and walkers will be encouraged to maintain a safe social distance while hanging out at Herrmann Park before and after the race.

And, perhaps most significantly, race day registration will not be offered as it has in the past. All participants must register online by July 2nd. All of these measures will ensure that the longest running road race in western South Dakota can continue to be a 4th of July tradition in Belle Fourche. For those who can't make it to Belle Fourche on the 4th, a virtual

Runners at the start of the **41st Annual Rodeo Run** in 2019 Courtesy photo

event is also being offered this year, which allows runners or walkers to complete their own "race" on a course of their choice and receive an official race shirt. All proceeds from the Rodeo Run are used to support local youth and high school activities. More information can be found on Facebook by searching for 'Belle Fourche Rodeo Run' (no Facebook account necessary) or by emailing Chris Stores at chrissto23@ hotmail.com.