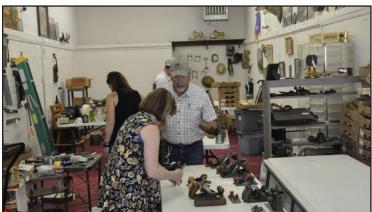

The Gallery at 516 State Street gave us a sneak peek at the renovations going on. They expect to be open in mid July.

Relic Diggers owner Bob Croeni surveys the floor space of his new location at 517 State Street. What was originally J. C. Pennys Store is owned and recently remodeled by the Coronado Brothers. Many of the features of the early 20th Century store have been renovated and restored.

Auctioneer Bob Bertolotto and crew are busy preparing and cataloging items at 519 1/2 State Street for Relic Diggers June 26th Online Moving Auction