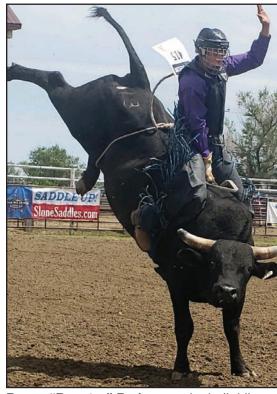

### **Belle HS Rodeo Wins Team Trophy at Buffalo**

**Reece "Rooster" Reder** won the bull riding event with a 67 point ride at the Buffalo High School regional Rodeo. He also garnered a 4th place finish in the bareback competition. *Reder Courtesy Photo* 