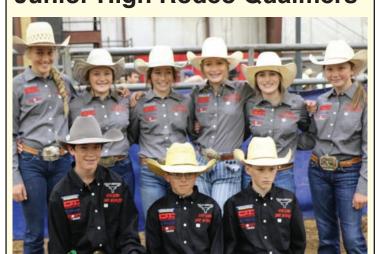

### Junior High Rodeo Qualifiers

Short go qualifiers for the SD Junior High Finals Rodeo. Top row left to right Mataya Ward, Lydia Main, Lainey Crago, Shaine Weishaar, Anika Main, Syd Pelster. Bottom row Rance Bowden, Sern Weishaar and Jet Jensen. The 2020 National Finals were canceled but if they would have had the National Finals Belle Fourche would have been sending 7 contestants. In order to qualify for nationals you must have placed in the top 4 in your event. -Courtesy photo