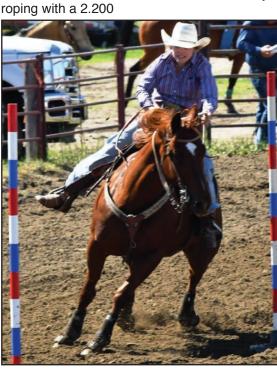

### **Belle HS Rodeo Wins Team Trophy at Buffalo**

**Reece "Rooster" Reder** won the bull riding event with a 67 point ride at the Buffalo High School regional Rodeo. He also garnered a 4th place finish in the bareback competition. *Reder Courtesy Photo* 

Shyanne Howell was 3rd in barrel racing

Charlie Henwood was first in the Breakaway

Chantel Kolb won the Pole bending

Payton Pirrrung and Lan Fuhrer won the team roping event. Photos Courtesy John Skogberg