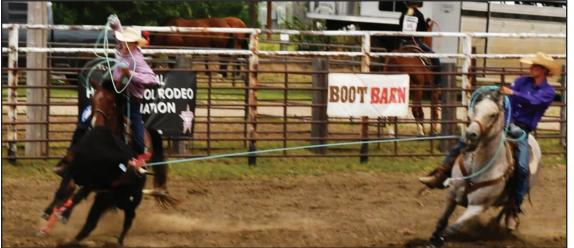

### **Belle HS Rodeo Wins Team Trophy at Buffalo**

**Reece "Rooster" Reder** won the bull riding event with a 67 point ride at the Buffalo High School regional Rodeo. He also garnered a 4th place finish in the bareback competition. *Reder Courtesy Photo* 

Shyanne Howell was 3rd in barrel racing

Charlie Henwood was first in the Breakaway

Chantel Kolb won the Pole bending

Payton Pirrrung and Lan Fuhrer won the team roping event. Photos Courtesy John Skogberg