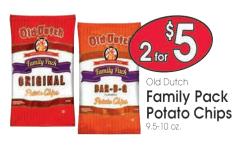

605-892-2766

**Boneless Skinless Chicken Breasts** Cedar Creek 2.5 lb

**Peaches or Nectarines** 

Roma Original Style Pizza

**Our Family Spring Water** 

85% Lean Ground Beef Sold In 10 lb. Tube

**American Cheese Singles** 

Our Family Select 12 oz.

**JUNE 2020** 

Ad Prices in effect for Belle Fourche, Sturgis & Lead 10 11 12 13 14 15

**JUNE 2020** Ad Prices in effect for Custer & Hot Springs 11 12 13 14 15 16

Check out our weekly ads & promotions at: www.lynnsdakotamart.com