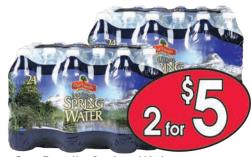

605-892-2766

**Boneless Skinless Chicken Breasts** Cedar Creek 2.5 lb

**Peaches or Nectarines** 

Roma Original Style Pizza

**Our Family Spring Water** 

85% Lean Ground Beef Sold In 10 lb. Tube

**American Cheese Singles** 

Our Family Select 12 oz.

**JUNE 2020** 

Ad Prices in effect for Belle Fourche, Sturgis & Lead 10 11 12 13 14 15

**JUNE 2020** Ad Prices in effect for Custer & Hot Springs 11 12 13 14 15 16

Check out our weekly ads & promotions at: www.lynnsdakotamart.com