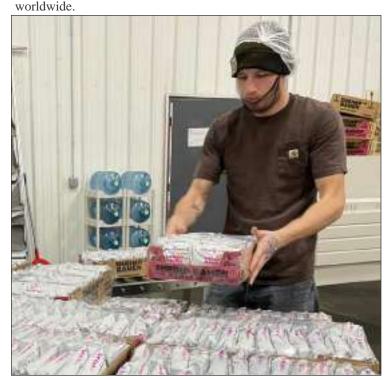

## **Albany Farms Expands Production:** Planning for More Growth in Belle Fourche

Beacon Staff news@bellefourchebeacon.com

CEO Bill Saller: "Albany Farms is here to stay."

BELLE FOURCHE - Albany Farms opened a second production line in May at its Belle Fourche plant and is quickly expanding its manufacturing capacity. The Twisted Noodle ramen manufacturer is now producing a pillow pack product along with its ramen cup line. The pillow packs have historically been the most popular ramen product and the new 500foot long production line will be capable of producing 400 packs per minute.

"We moved from 40% efficiency to 75% efficiency in a week and a half," Bill Saller, Albany Farms CEO, told the Beacon. "Our goal is to get to 99% efficiency.'

The ramen cup line is producing 300 cups a minute and is running above 90% efficiency. Eventually Albany expects a balance of production of 65% pillow packs and 35% cups.

All told, the company has had more than \$2.5 million in prod-

uct sales since manufacturing began last October and Saller says the demand is increasing. The company is up more than 200% in gross revenue in April as compared with January of this year and Saller says they are now operating in the black. In the next three-months the company expects 90% revenue growth.

The public is invited and we hope you can turn out to to greet and congratulate Jack on his impressive milestone.

Jack in uniform preparing to leave for the Army in WWII

Albany Farms CEO Bill Saller says after investing tens of millions of dollars in Belle Fourche, the operation is here to stay and plans for expansion and growth to continue. Here he displays the company's product line with a package of ramen cups in his right hand and the new pillow pouch product in his left. Behind him are pallets of product ready to ship throughout North America. Beacon Photo