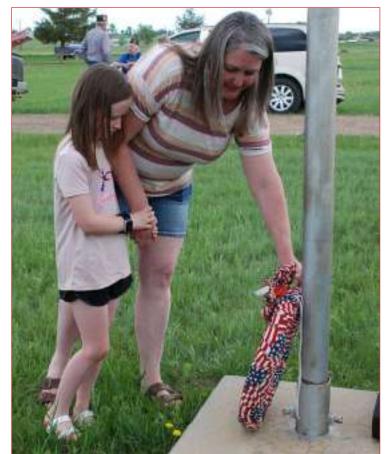

## **Pine Slope Cemetary Memorial Day Event**

Pine Slope Memorial Day Service gun salute provided by the Belle Fourche 842 Army National Guard: L: SPC Nicole Bartlett, SPC Dalton Mace, SGT Chance Taken, SPC Riley McMeekin, SPC Cash Johnson, SPC Lance Sutter, & SGT Skyler Bloom. Photo Courtesy Andy Anderson