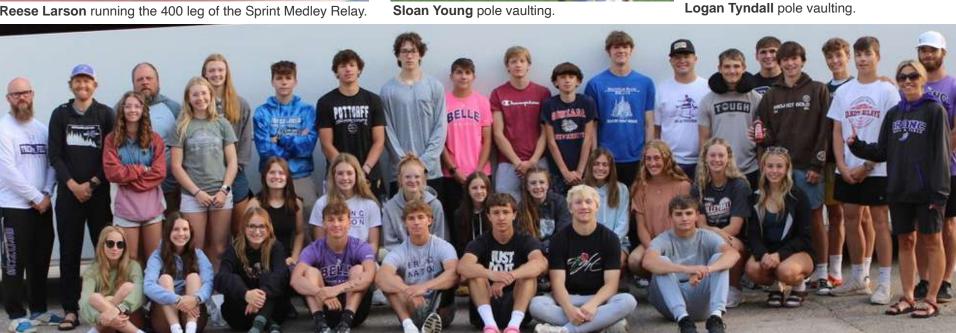

## **Broncs Compete at State Track Meet**

19026 US Hwy 85., Belle Fourche 605-892-3603 800-611-8796 NehlDental.com

Tori Brill finishing leg of 3rd placiing relay team handing off to Mataya Ward.

Jordan Sandval pole vaulting.

Shaine Weishaar running in open 800 meters

Reese Larson running the 400 leg of the Sprint Medley Relay.

Sloan Young pole vaulting.

2023 State Track Team and coaches ready to depart to Sioux Falls Howard Wood Field for the three day event. Bronc girls were 15th Class A team and Bronc Mens were 6th. Track Photos Courtesy Laurie Ward