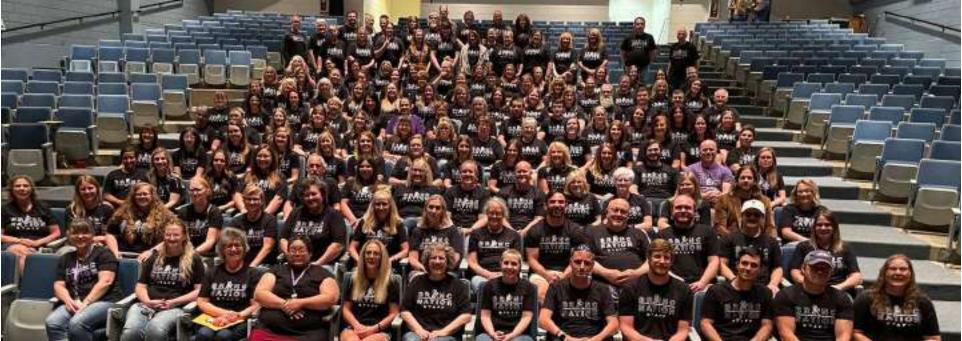

## **BFSD Announced 2023 Staff Awards**

BELLE FOURCHE – The Belle Fourche School District handed out staff and teacher awards during its annual year-ending Teacher and Employee of the Year reception on Thursday, May 25, at the Belle Fourche Rec Center auditorium. The event was well attended by nearly every district staff member, several students and friends and was sponsored by the Community Council for Education.