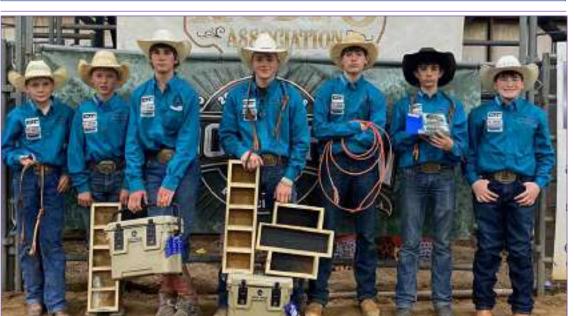

Belle Jr High School Rodeo Finals

State Short-Go Qualifiers from Belle Fourche - L-R (straight across) Chloe Crowser, Jaylea Skoggin, Raina Reder, Presley Conry, Jory Olson, Conner Crowser, Slone Weishaar, Joshua Main, Koby Bowden, Cooper Conry, JP Jensen, Clay MacKaben, & Casen Schmidt. (More Details on B5) Rodeo Parent Courtesy Photo