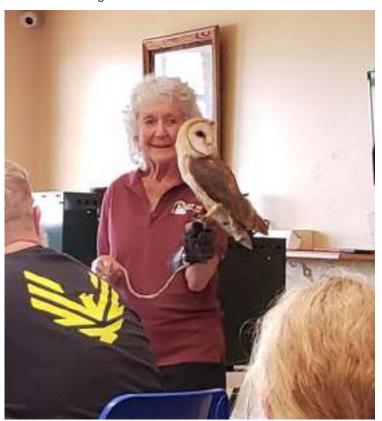

605-892-6347

jacksondentalsd.com

Raptor Center Volunteer Judy shows Family Fun Day attendees a broadwing hawk. Beacon Photo

A naming contest will be held for Black Hills Raptor Center's new addition, a barn owl with a big personality. Beacon Photo