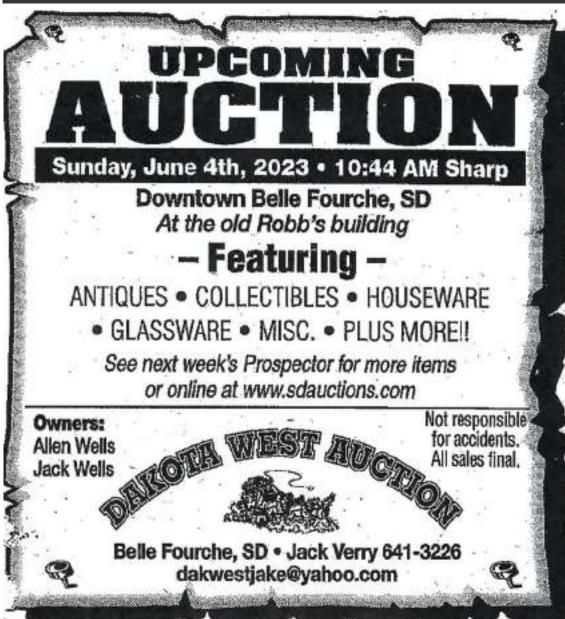

## WW II Veteran & Lifetime Belle Businessman Jack Wells to turn 100 June 20th

You will find a sale bill on page A8 of this week's issue announcing an Auction sale at 520 State Street, 10:44am sharp, on Sunday June 4th at the former old Robb's building. Owners are listed as Allen & Jack Wells.

What is uncommon about the listing is that Jack, the father of that father and son combination

Hazen "Jack" Wells in 2007

other than a period of time serving in the army during World War II has been a lifelong Belle Fourche businessman and this antique business just his most

He moved his recent antique business to State Street in his mid ninties when son Richard sold Homestead Nursery on Hwy 85

Now closing because the building is being sold and when this writer asked Jack what was he going to do following the conclusion of the sale.

Jack responded, "My wife has a list of things she's wanting me to do, so I'll keep busy.

Then, in just under three weeks, Downtown business members will be honoring Jack on his 100th Birthday with a Cake & Ice Cream Celebration at 5:30 PM at State Street's Rail

The public is invited and we hope you can turn out to to greet and congratulate Jack on his impressive milestone.

Jack in uniform preparing to leave for the Army in WWII

Albany Farms CEO Bill Saller says after investing tens of millions of dollars in Belle Fourche, the operation is here to stay and plans for expansion and growth to continue. Here he displays the company's product line with a package of ramen cups in his right hand and the new pillow pouch product in his left. Behind him are pallets of product ready to ship throughout North America. Beacon Photo