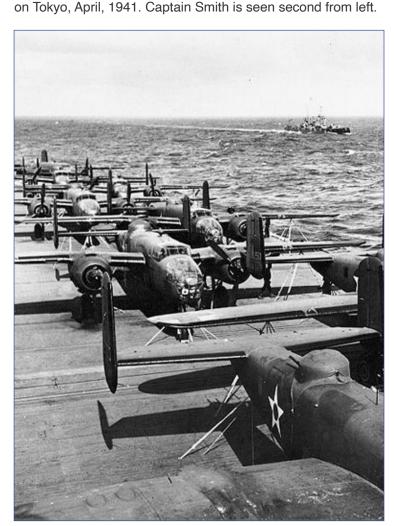

## WW II Veteran & Lifetime Belle Businessman Jack Wells to turn 100 June 20th

You will find a sale bill on page A8 of this week's issue announcing an Auction sale at 520 State Street, 10:44am sharp, on Sunday June 4th at the former old Robb's building. Owners are listed as Allen & Jack Wells.

What is uncommon about the listing is that Jack, the father of that father and son combination

Hazen "Jack" Wells in 2007

other than a period of time serving in the army during World War II has been a lifelong Belle Fourche businessman and this antique business just his most

He moved his recent antique business to State Street in his mid ninties when son Richard sold Homestead Nursery on Hwy 85

Now closing because the building is being sold and when this writer asked Jack what was he going to do following the conclusion of the sale.

Jack responded, "My wife has a list of things she's wanting me to do, so I'll keep busy.

Then, in just under three weeks, Downtown business members will be honoring Jack on his 100th Birthday with a Cake & Ice Cream Celebration at 5:30 PM at State Street's Rail

The public is invited and we hope you can turn out to to greet and congratulate Jack on his impressive milestone.

Jack in uniform preparing to leave for the Army in WWII

Albany Farms CEO Bill Saller says after investing tens of millions of dollars in Belle Fourche, the operation is here to stay and plans for expansion and growth to continue. Here he displays the company's product line with a package of ramen cups in his right hand and the new pillow pouch product in his left. Behind him are pallets of product ready to ship throughout North America. Beacon Photo