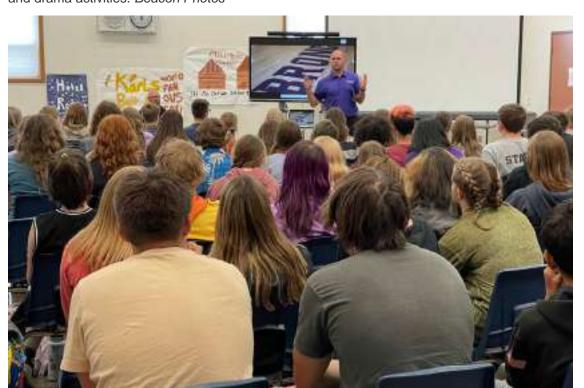

Black Hills Vision Care

"Keeping Your Future in Focus"

Some interested middle school students visit with Toi Lyn Flick about the high school's theater and drama activities. Beacon Photos

Belle Fourche Activities Director Adam Nowowiejski addresses the more than 100 eighth graders gathered at the middle school on May 29, for the second annual "Meet the Coaches" event. The students heard from high school activities coaches and directors.