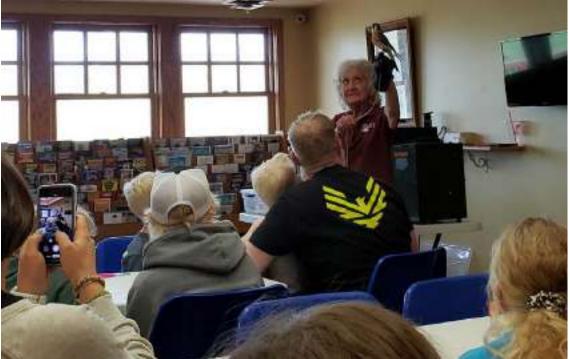

## Feathered Friends Featured at Family Fun Day

Sarah Jeitz

and adjustments to the medication regimen are typically required as symptoms evolve and

news@bellefourchebeacon.com

Maggie Engler of the Black Hills Raptor Center may have prepared her presentation for Tri-State Museum's Family Fun Day, but her companions were winging it!

Birds were the topic of discussion on May 21, as over 40 guests listened to Engler's presentation after watching an educational video highlighting the unique characteristics that set our feathered friends apart from other members of the animal kingdom,

Because the Black Hills Raptor Center specializes in the protection and conservation of native birds of prey, this was the focus of Engler's presentation. "There are three physical things about the birds I brought today," explains Engler, "that

hold true for any bird of prey. The first is that they have very, very sharp eyesight." The skull of a golden eagle was brought around for attendees to view as Engler explained the proportion of the eyes to the skull of a bird of prey. "The second thing that all raptors have in common is the sharp curved beak," says Engler. "These are meat eating birds. They want to catch their own meat and eat it, and that beak serves to rip and tear the food." Audience members were quick to guess the third characteristic of raptors, talons. "The talons on these birds are the killing part of the whole animal." Guests were invited to take a closer look at several raptor feet that were on display.

While Engler presented, volunteer Judy showcased 3 live birds of prey, a small hawk,

known as the American Kestrel, a larger Broadwing Hawk, and lastly, a Barn Owl who is new to the organization. "We are going to have a naming contest for him," says Engler. "We will put the name choices out to the public and you can vote for your favorite name. But here's the deal, you have to vote with your dollar bills, and what we do with those dollars is we buy mice, and that's what we feed our birds, along with chicken, pheasant, etc."

Volunteers from the Black Hills Raptor Center gave a presentation complete with live birds of prey during Tri-State Museum's Family Fun Day.. Beacon Photo

Lucy Cole's piano students held their Spring Recital May 25th at St. James Lutheran Church. (L to R): Taylor Reinecke, Lucy Cole, Alanah Pomrenke, Thomas Madill, Tobias Madill, Jessica Baldwin, Taygen Hughes, Aubyn Hartman, Brux Hartman, Hope Willert, Sadie Jackson, Isabela Torberson, Ellie Kukuchka, Logan Willert, Blake Willert, & Killian Mechaley. Beacon Photo