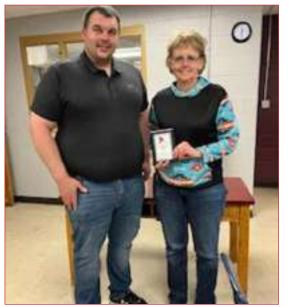

The Employee of the Year award for 2023 was presented to Nathan Schreier. Schreier is the district-wide Technology Coordinator. He was one of eight nominees for the award.

According to the district, a teacher or employee that has been nominated is not eligible if they have been a Teacher or Employee of the Year in the past, have resigned, or are not returning at the end of the current school year. Nominees also must return nomination forms and completed paperwork for the State Teacher of the Year process.