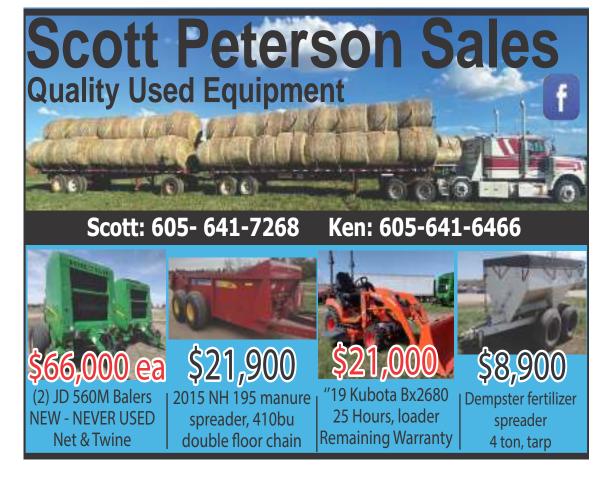

akes much more than wantin' it to protect ol' freedom's ring; like the courage and the sacrifice 'fore an anthem we can sing.

To those who died may it always be that Ol' Glory still may wave o'er a land that proudly honors you as you sleep among the brave.

As the mournin' sound of Taps now fades and the day now slowly ends, we will pause and say a fond farewell with a last salute dear friends.

There's a fair wind over Arlington and the Black Hills late tonight. There's a calm o'er Fort Bliss Texas boys under lowered stars and stripes.

There's a hundred nineteen other towns 'cross this land we hold so dear, where we'll lay a wreath and say a prayer for the heroes restin' near.

Rod Nichols (c) 2006

With that little song I learned as a child running through my mind, I'm Jim Thompson





**WEATHER HAT CO.** Custom and Handcrafted Hats

EST. 1912



Jack Scholl Craftsman

(605) 645 - 1654 519 Grant St. Belle Fourche

### **Central Meade County News**



By Sandy Rhoden

Though we were still a lovely green throughout Meade County, it had been a couple of weeks since we'd received the plentiful rain showers that gave us that blessing. So, we again were in need of a rain to maintain our great conditions. So on Friday and Saturday, we received just that. Rains were around the .4 inch mark and did a lot of good to replenish the fields, yards and

gardens. Rachel Cammack and new husband Austin's wedding was held last Saturday at the Floyd and Donna Cammack family ranch. The weather was perfect as the wedding ceremony was held under a very large tree in full white blossoms. The