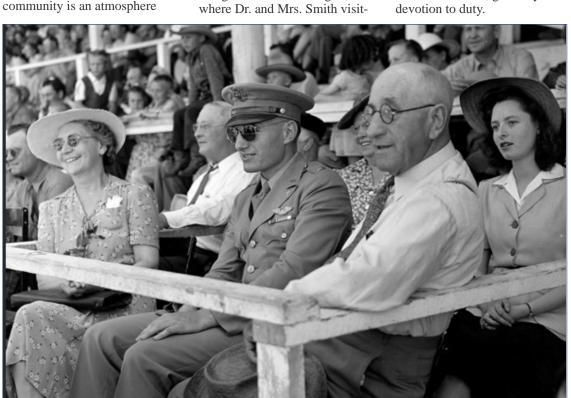

## WW II Veteran & Lifetime Belle Businessman Jack Wells to turn 100 June 20th

You will find a sale bill on page A8 of this week's issue announcing an Auction sale at 520 State Street, 10:44am sharp, on Sunday June 4th at the former old Robb's building. Owners are listed as Allen & Jack Wells.

What is uncommon about the listing is that Jack, the father of that father and son combination

Hazen "Jack" Wells in 2007

other than a period of time serving in the army during World War II has been a lifelong Belle Fourche businessman and this antique business just his most

He moved his recent antique business to State Street in his mid ninties when son Richard sold Homestead Nursery on Hwy 85

Now closing because the building is being sold and when this writer asked Jack what was he going to do following the conclusion of the sale.

Jack responded, "My wife has a list of things she's wanting me to do, so I'll keep busy.

Then, in just under three weeks, Downtown business members will be honoring Jack on his 100th Birthday with a Cake & Ice Cream Celebration at 5:30 PM at State Street's Rail

The public is invited and we hope you can turn out to to greet and congratulate Jack on his impressive milestone.

Jack in uniform preparing to leave for the Army in WWII

Albany Farms CEO Bill Saller says after investing tens of millions of dollars in Belle Fourche, the operation is here to stay and plans for expansion and growth to continue. Here he displays the company's product line with a package of ramen cups in his right hand and the new pillow pouch product in his left. Behind him are pallets of product ready to ship throughout North America. Beacon Photo