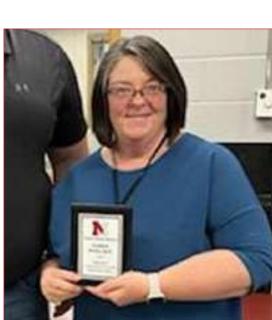

Local

Staff and faculty were presented Friends of Education Awards from the Belle Fourche Education Association along with other special awards and years of service recognition.

Teacher of the Year was presented to Nicole Hayworth. Hayworth is a third-grade teacher at South Park Elementary School and was presented a plaque by Dr. Steve Willard, BFSD Superintendent. Hayworth was one of 17 nominees and three Administrative Area finalists for the award. The other two finalists were Karlee Gusso, BFMS Music, and Micah Pennel BFHS teacher.