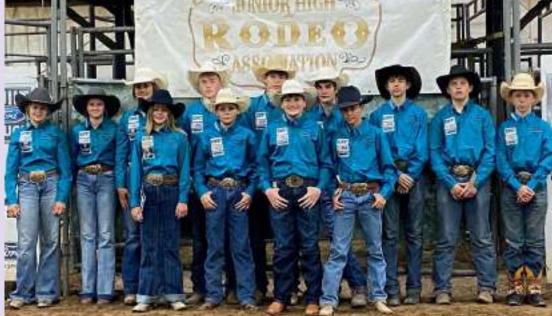

Belle Jr High School Rodeo Finals

State Short-Go Qualifiers from Belle Fourche - L-R (straight across) Chloe Crowser, Jaylea Skoggin, Raina Reder, Presley Conry, Jory Olson, Conner Crowser, Slone Weishaar, Joshua Main, Koby Bowden, Cooper Conry, JP Jensen, Clay MacKaben, & Casen Schmidt. (More Details on B5) Rodeo Parent Courtesy Photo