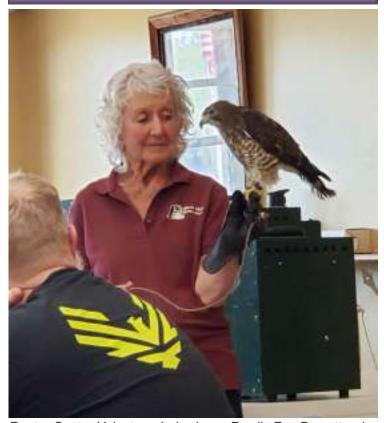

605-892-6347

jacksondentalsd.com

Raptor Center Volunteer Judy shows Family Fun Day attendees a broadwing hawk. Beacon Photo

A naming contest will be held for Black Hills Raptor Center's new addition, a barn owl with a big personality. Beacon Photo

## Feathered Friends Featured at Family Fun Day

Sarah Jeitz

and adjustments to the medication regimen are typically required as symptoms evolve and

news@bellefourchebeacon.com

Maggie Engler of the Black Hills Raptor Center may have prepared her presentation for Tri-State Museum's Family Fun Day, but her companions were winging it!