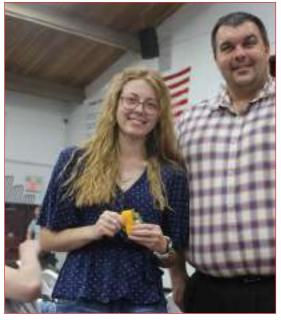

## **BFSD Announced 2023 Staff Awards**

BELLE FOURCHE – The Belle Fourche School District handed out staff and teacher awards during its annual year-ending Teacher and Employee of the Year reception on Thursday, May 25, at the Belle Fourche Rec Center auditorium. The event was well attended by nearly every district staff member, several students and friends and was sponsored by the Community Council for Education.

Local

Staff and faculty were presented Friends of Education Awards from the Belle Fourche Education Association along with other special awards and years of service recognition.

Teacher of the Year was presented to Nicole Hayworth. Hayworth is a third-grade teacher at South Park Elementary School and was presented a plaque by Dr. Steve Willard, BFSD Superintendent. Hayworth was one of 17 nominees and three Administrative Area finalists for the award. The other two finalists were Karlee Gusso, BFMS Music, and Micah Pennel BFHS teacher.

The Employee of the Year award for 2023 was presented to Nathan Schreier. Schreier is the district-wide Technology Coordinator. He was one of eight nominees for the award.

According to the district, a teacher or employee that has been nominated is not eligible if they have been a Teacher or Employee of the Year in the past, have resigned, or are not returning at the end of the current school year. Nominees also must return nomination forms and completed paperwork for the State Teacher of the Year process.

Retiree-**Joann Stephens** 40 years service.

Retiree-**Holly Boston** 22 years service.

Retiree **Mary Bohlmann** 33 years service.

Nicole Hayworth, Belle Fourche Teacher of the Year.

REGAN, D.M.D.

Join us in welcoming this great new addition to Jackson Dental as well as to our community!