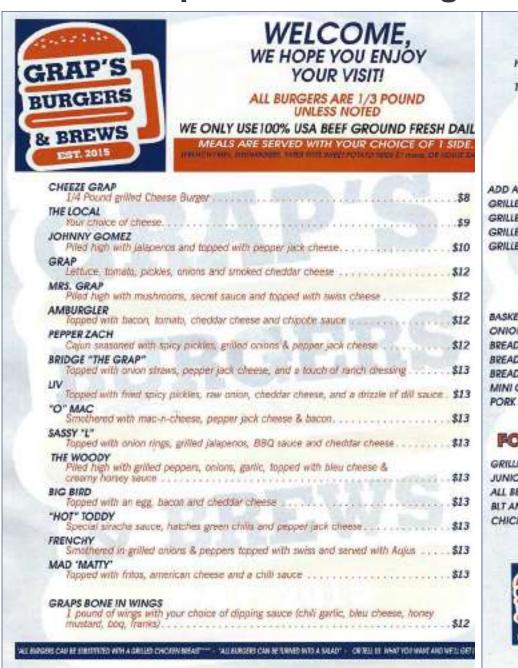

## Pelle Fourche Peacon

PROVIDING LOCAL NEWS FOR BELLE FOURCHE, BUTTE COUNTY and the TRI-STATE TRADE AREA

Phone: 605-723-4245 www.bellefourchebeacon.com: email: news@bellefourchebeacon.com:

Mail to: Belle Fourche Beacon, PO Box 576, Belle Fourche 57717 Located: 622 State Street